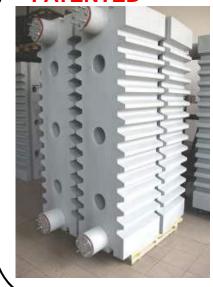

#### Tank/ Internal heat exchanger:

integrated in a single system made of SLHDPE allows the transference and the collection of thermal energy from the internal environment to the water inside it and viceversa.

The use of an elastic material allows to compensate the volume variation of the sealed circuit.

- → CORRIOSION / LEAKAGE PROOF
- → NO MAINTENANCE

In addition, **Modularity** allows to increase the cooling capacity after installation on field.