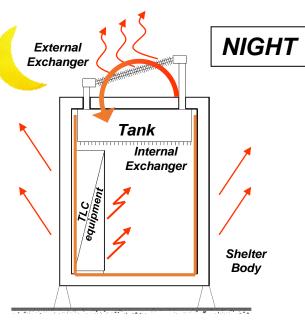

#### **DIURNAL PHASE**

The heat given by the internal systems, add to the contribution due to the environmental stress, is accumulated in the tank through the internal exchanger, warming in this way the water in it.

#### **NOCTURNAL PHASE**

The water in the external exchanger cools down starting the process of circulation in the closed circuit (natural convention) till its complete regeneration.