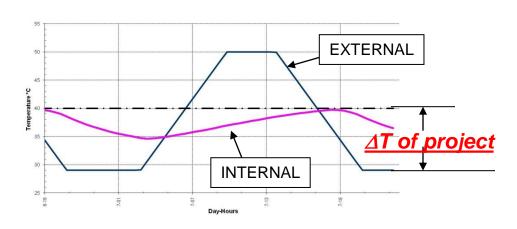

## The Operating Principle

In a passive shelter the energy required to its conditioning is entirely given by the temperature range between the **minimum night** temperature and the **maximum one** allowed in it.

#### **DIURNAL PHASE**

The heat given by the internal systems, add to the contribution due to the environmental stress, is accumulated in the tank through the internal exchanger, warming in this way the water in it.

#### **NOCTURNAL PHASE**

The water in the external exchanger cools down starting the process of circulation in the closed circuit (natural convention) till its complete regeneration.