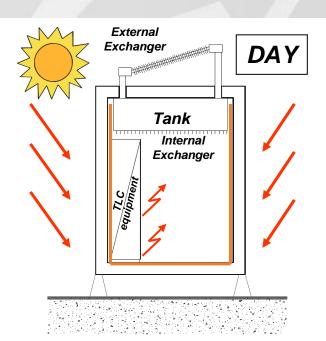

#### **DIURNAL PHASE**

The heat given by the internal systems, add to the contribution due to the environmental stress, is accumulated in the tank through the internal exchanger, warming in this way the water in it.

#### **NOCTURNAL PHASE**

The water in the external exchanger cools down starting the process of circulation in the closed circuit (natural convention) till its complete regeneration.