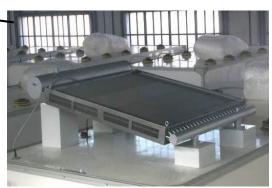

#### **External heat exchanger:**

it integrates the collector and the expansion vase in AISI 316. Optimized to guarantee high performances and to maximize the radiation to the open space. During the night it allows the regeneration (cooling) of the accumulated liquid.

#### **PATENTED**