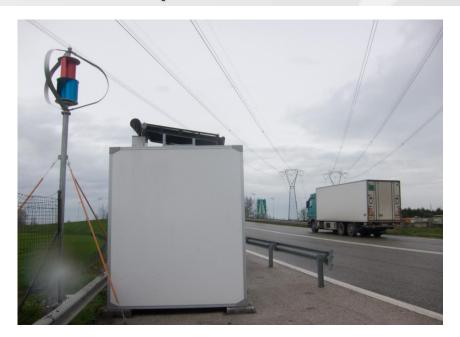

## Examples of Installation

On field, with photovoltaic array and wind turbine. Energy is required only for the signalling equipment

Fast fixing and grounding device

Stainless steel handle