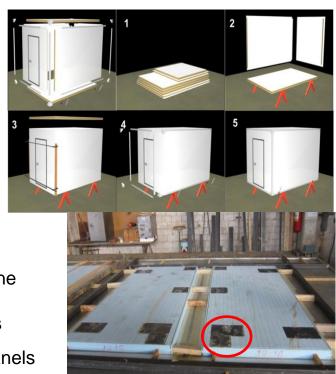

#### **EXCLUSIVE TECHNOLOGY- NO METAL FRAME**

Shelter Body is a monolithic structure without metal frame (no thermal bridges) made up of only six multilayer panels. Each one has two claddings of Fibre Reinforced Polyester (FRP) and a core of extruded panels made of expanded polystyrene and created through a pressing process with thermal control.