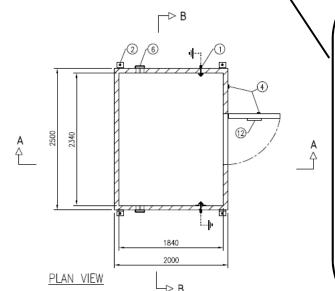

## Celantel Body Shelter

#### **EXCLUSIVE TECHNOLOGY- NO METAL FRAME**

Shelter Body is a monolithic structure without metal frame (no thermal bridges) made up of only six multilayer panels. Each one has two claddings of Fibre Reinforced Polyester (FRP) and a core of extruded panels made of expanded polystyrene and created through a pressing process with thermal control.