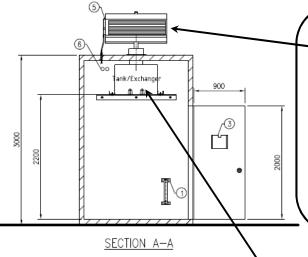

## The Operating Principle

In a passive shelter the energy required to its conditioning is entirely given by the temperature range between the **minimum night** temperature and the **maximum one** allowed in it.

#### **DIURNAL PHASE**

The heat given by the internal systems, add to the contribution due to the environmental stress, is accumulated in the tank through the internal exchanger, warming in this way the water in it.

#### **NOCTURNAL PHASE**

The water in the external exchanger cools down starting the process of circulation in the closed circuit (natural convention) till its complete regeneration.

#### Tank/ Internal heat exchanger:

integrated in a single system made of SLHDPE allows the transference and the collection of thermal energy from the internal environment to the water inside it and viceversa.