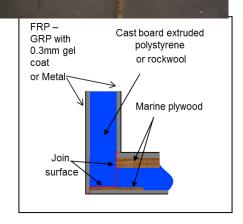

#### **EXCLUSIVE TECHNOLOGY- NO METAL FRAME**

Shelter Body is a monolithic structure without metal frame (no thermal bridges) made up of only six multilayer panels. Each one has two claddings of Fibre Reinforced Polyester (FRP) and a core of extruded panels made of expanded polystyrene and created through a pressing process with thermal control.