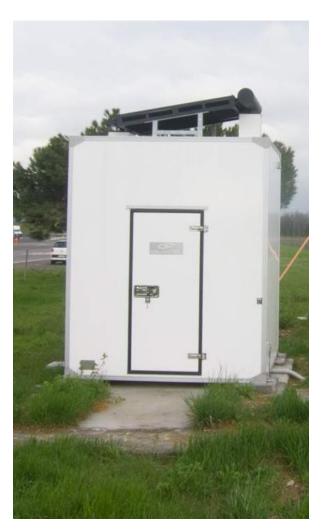

→ PATENTED

The devices are housed in a room without direct air entrance and with a temperature control without sudden jumps.

**IP65 PROTECTION** 

**Passively Cooled Shelter** 

## Celantel Body Shelter

#### **EXCLUSIVE TECHNOLOGY- NO METAL FRAME**

Shelter Body is a monolithic structure without metal frame (no thermal bridges) made up of only six multilayer panels. Each one has two claddings of Fibre Reinforced Polyester (FRP) and a core of extruded panels made of expanded polystyrene and created through a pressing process with thermal control.