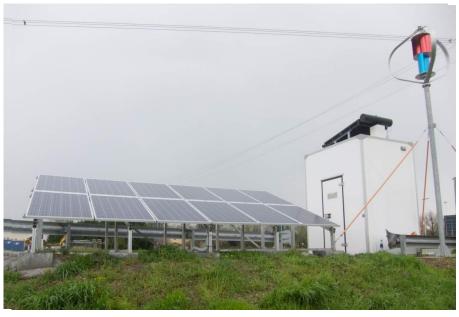

## Examples of Installation

On field, with photovoltaic array and wind turbine. Energy is required only for the signalling equipment

Fast fixing and grounding device

Stainless steel handle