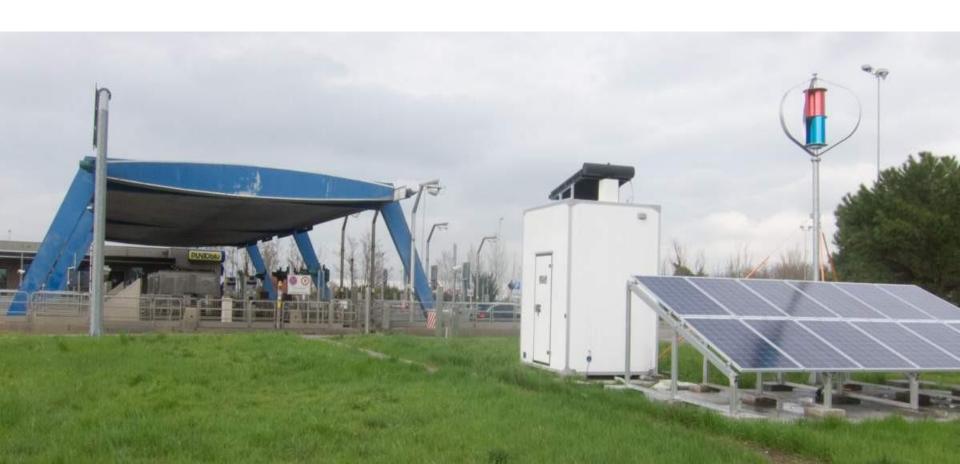

## Examples of Installation

On field, with photovoltaic array and wind turbine. Energy is required only for the signalling equipment

Fast fixing and grounding device

Stainless steel handle